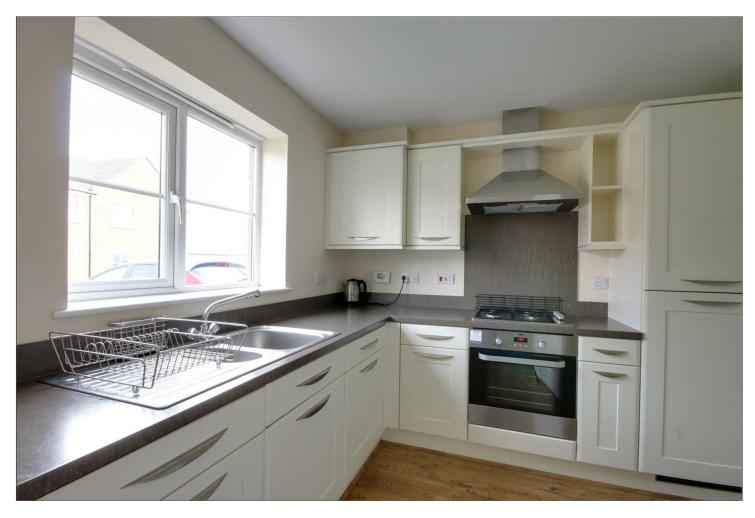

17 High Street, Stockton-on-Tees, Cleveland, TS18 1SP

**TO VIEW**: Tel: 01642 355000

17 High Street, Stockton-on-Tees, Cleveland, TS18 1SP

BREAKFAST KITCHEN - 2.9m x 3m (9'6" x 9'10")

With built-in gas hob and fan assisted electric oven with splashback, chrome extractor hood, integrated fridge freezer, integrated washer dryer and dishwasher. Gas central heating boiler.