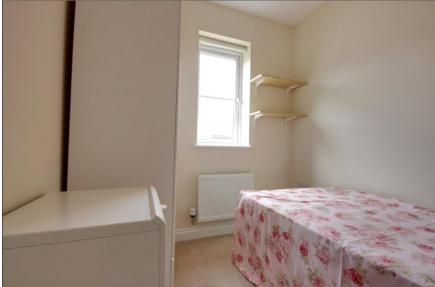

BEDROOM THREE - 2m x 2.5m (6'7" x 8'2")

**BATHROOM/WC** - White three-piece suite with a shower attachment to the taps and glazed screen.