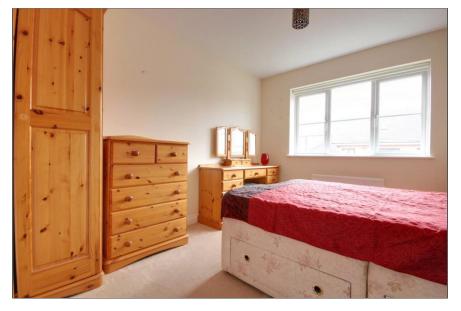

## **FIRST FLOOR**

**LANDING** - With airing cupboard.

BEDROOM ONE - 3.7m x 2.95m (12'2" x 9'8")

BEDROOM TWO - 3.05m x 2.8m (10' x 9'2")

**EN-SUITE/WC** - With a white two-piece suite comprising double size shower enclosure with a mixer shower.