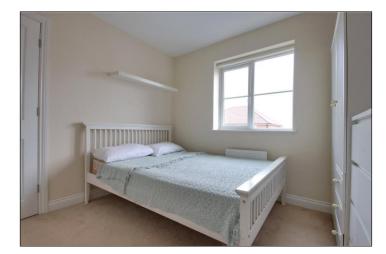

## **FIRST FLOOR**

**LANDING** - With airing cupboard.

BEDROOM ONE - 3.7m x 2.95m (12'2" x 9'8")

BEDROOM TWO - 3.05m x 2.8m (10' x 9'2")

**EN-SUITE/WC** - With a white two-piece suite comprising double size shower enclosure with a mixer shower.