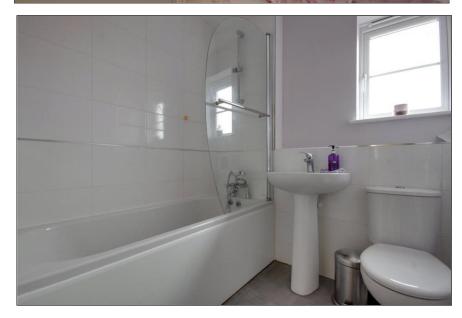

BEDROOM THREE - 2m x 2.5m (6'7" x 8'2")

**BATHROOM/WC** - White three-piece suite with a shower attachment to the taps and glazed screen.