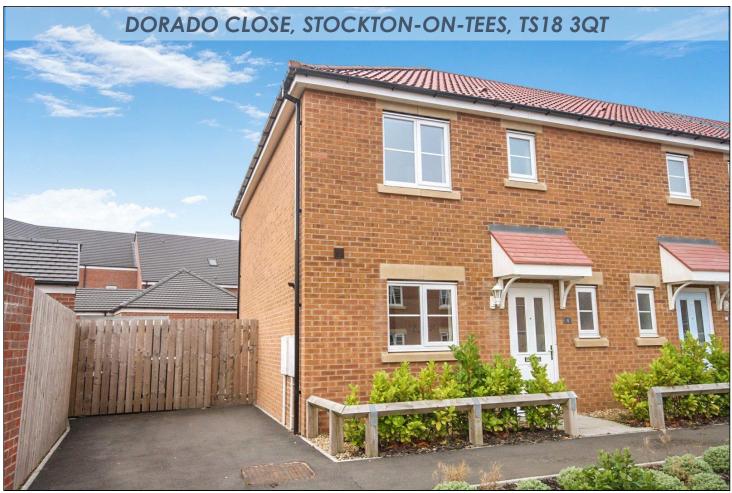

- Lovely Three Bedroom Semi Detached House
- Occupying a Pleasant Cul-De-Sac Position
- Good Size Driveway
- En-Suite to Master Bedroom

- Gas Central Heating System
  - Double Glazing
- Early Viewing Comes Highly Recommended

## **EXTERNALLY**

**PARKING** - A tarmac driveway provides off road parking.

**GARDENS** - Front garden stocked with bushes. The rear garden is fenced enclosed and is accessed via a side gate with patio, lawn, and borders.