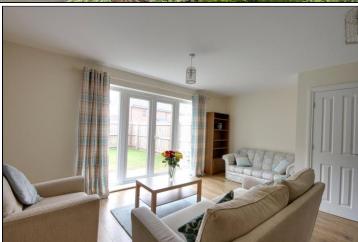

## **GROUND FLOOR**

HALL

CLOAKROOM/WC - With a white two-piece suite.

LOUNGE - 5.05m (16'7") reducing to 4.01m (13'2") x 4.62 (15'2")

With French doors giving direct access to the rear garden.

**TO VIEW:** Tel: 01642355000