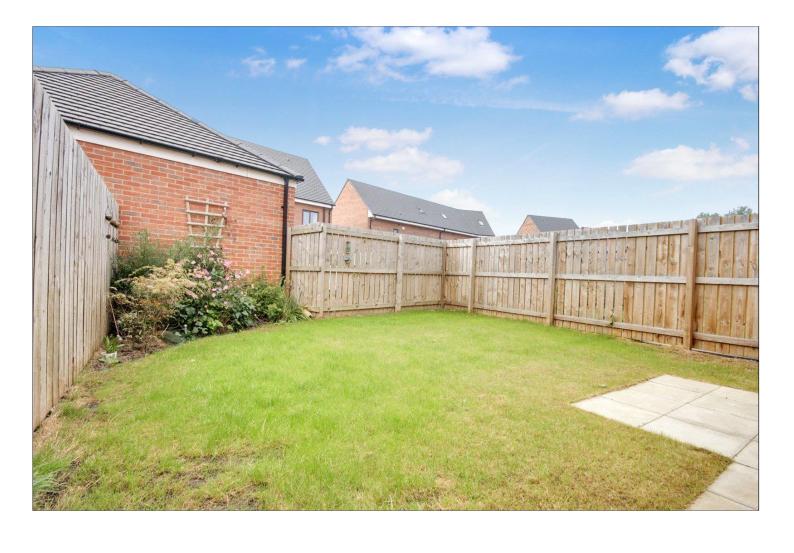

## **EXTERNALLY**

**PARKING** - A tarmac driveway provides off road parking.

**GARDENS** - Front garden stocked with bushes. The rear garden is fenced enclosed and is accessed via a side gate with patio, lawn, and borders.