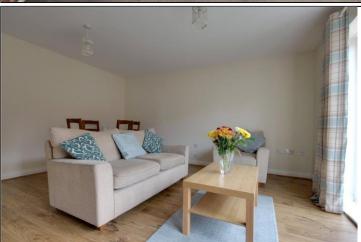

## **GROUND FLOOR**

HALL

CLOAKROOM/WC - With a white two-piece suite.

LOUNGE - 5.05m (16'7") reducing to 4.01m (13'2") x 4.62 (15'2")

With French doors giving direct access to the rear garden.

**TO VIEW:** Tel: 01642355000