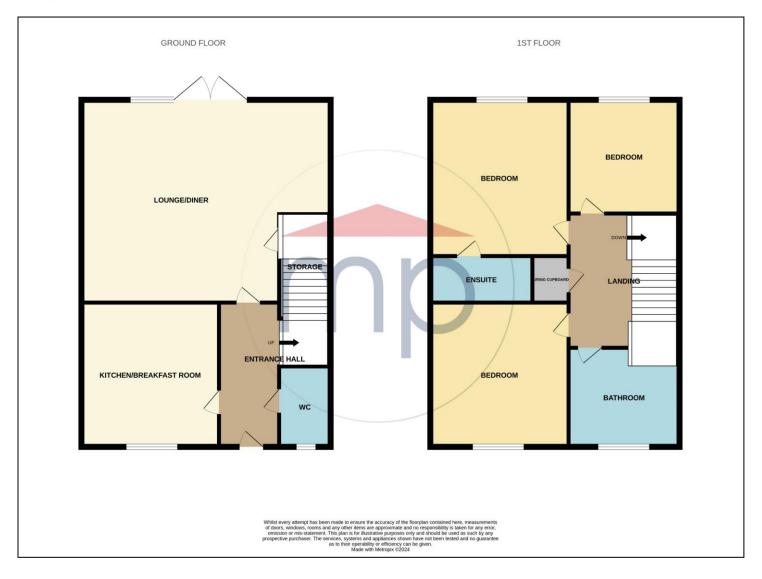

## **GROUND FLOOR**

HALL

CLOAKROOM/WC - With a white two-piece suite.

LOUNGE - 5.05m (16'7") reducing to 4.01m (13'2") x 4.62 (15'2")

With French doors giving direct access to the rear garden.

**TO VIEW:** Tel: 01642355000

17 High Street, Stockton-on-Tees, Cleveland, TS18 1SP

**TO VIEW**: Tel: 01642 355000

17 High Street, Stockton-on-Tees, Cleveland, TS18 1SP

BREAKFAST KITCHEN - 2.9m x 3m (9'6" x 9'10")

With built-in gas hob and fan assisted electric oven with splashback, chrome extractor hood, integrated fridge freezer, integrated washer dryer and dishwasher. Gas central heating boiler.

## **FIRST FLOOR**

**LANDING** - With airing cupboard.

BEDROOM ONE - 3.7m x 2.95m (12'2" x 9'8")

BEDROOM TWO - 3.05m x 2.8m (10' x 9'2")

**EN-SUITE/WC** - With a white two-piece suite comprising double size shower enclosure with a mixer shower.

BEDROOM THREE - 2m x 2.5m (6'7" x 8'2")

**BATHROOM/WC** - White three-piece suite with a shower attachment to the taps and glazed screen.

## **EXTERNALLY**

**PARKING** - A tarmac driveway provides off road parking.

**GARDENS** - Front garden stocked with bushes. The rear garden is fenced enclosed and is accessed via a side gate with patio, lawn, and borders.